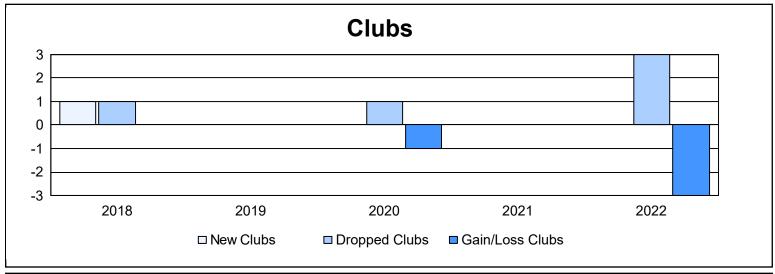

District 334 B As of June 2022 Cumulative

| Year      | New<br>Clubs | Dropped<br>Clubs | Gain/<br>Loss<br>Clubs | New<br>Members | Charter<br>Members | Reinstate<br>Members | Transfer<br>Members | Total<br>Member<br>Added | Total<br>Members<br>Dropped | Gain/<br>Loss<br>Members |
|-----------|--------------|------------------|------------------------|----------------|--------------------|----------------------|---------------------|--------------------------|-----------------------------|--------------------------|
| 2017-2018 | 1            | 1                | 0                      | 316            | 23                 | 9                    | 12                  | 360                      | 502                         | -142                     |
| 2018-2019 | 0            | 0                | 0                      | 327            | 0                  | 2                    | 9                   | 338                      | 413                         | -75                      |
| 2019-2020 | 0            | 1                | -1                     | 202            | 0                  | 5                    | 3                   | 210                      | 466                         | -256                     |
| 2020-2021 | 0            | 0                | 0                      | 144            | 1                  | 4                    | 2                   | 151                      | 338                         | -187                     |
| 2021-2022 | 0            | 3                | -3                     | 135            | 0                  | 4                    | 3                   | 142                      | 350                         | -208                     |
| Average   | 0            | 1                | -1                     | 225            | 5                  | 5                    | 6                   | 240                      | 414                         | -174                     |