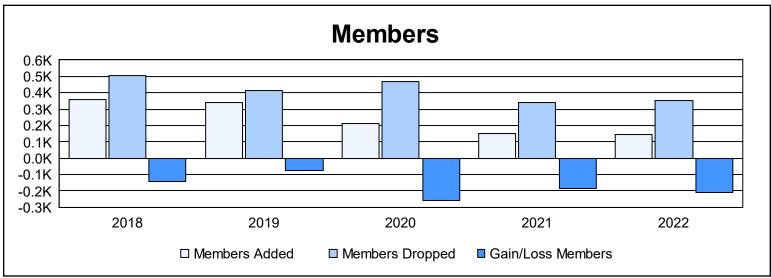

District 334 B As of June 2022 Cumulative

| Year      | New<br>Clubs | Dropped<br>Clubs | Gain/<br>Loss<br>Clubs | New<br>Members | Charter<br>Members | Reinstate<br>Members | Transfer<br>Members | Total<br>Member<br>Added | Total<br>Members<br>Dropped | Gain/<br>Loss<br>Members |
|-----------|--------------|------------------|------------------------|----------------|--------------------|----------------------|---------------------|--------------------------|-----------------------------|--------------------------|
| 2017-2018 | 1            | 1                | 0                      | 316            | 23                 | 9                    | 12                  | 360                      | 502                         | -142                     |
| 2018-2019 | 0            | 0                | 0                      | 327            | 0                  | 2                    | 9                   | 338                      | 413                         | -75                      |
| 2019-2020 | 0            | 1                | -1                     | 202            | 0                  | 5                    | 3                   | 210                      | 466                         | -256                     |
| 2020-2021 | 0            | 0                | 0                      | 144            | 1                  | 4                    | 2                   | 151                      | 338                         | -187                     |
| 2021-2022 | 0            | 3                | -3                     | 135            | 0                  | 4                    | 3                   | 142                      | 350                         | -208                     |
| Average   | 0            | 1                | -1                     | 225            | 5                  | 5                    | 6                   | 240                      | 414                         | -174                     |